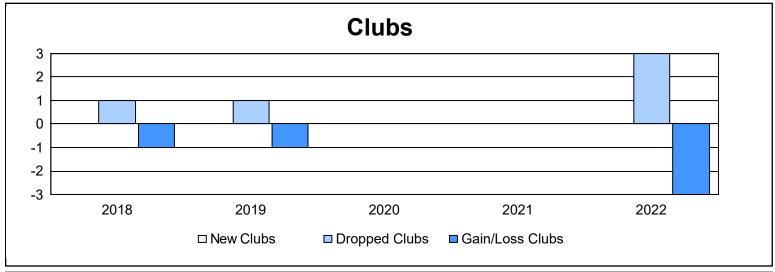

District 3 NW As of June 2022 Cumulative

| Year      | New<br>Clubs | Dropped<br>Clubs | Gain/<br>Loss<br>Clubs | New<br>Members | Charter<br>Members | Reinstate<br>Members | Transfer<br>Members | Total<br>Member<br>Added | Total<br>Members<br>Dropped | Gain/<br>Loss<br>Members |
|-----------|--------------|------------------|------------------------|----------------|--------------------|----------------------|---------------------|--------------------------|-----------------------------|--------------------------|
| 2017-2018 | 0            | 1                | -1                     | 101            | 0                  | 11                   | 11                  | 123                      | 195                         | -72                      |
| 2018-2019 | 0            | 1                | -1                     | 95             | 0                  | 3                    | 2                   | 100                      | 157                         | -57                      |
| 2019-2020 | 0            | 0                | 0                      | 87             | 0                  | 9                    | 3                   | 99                       | 153                         | -54                      |
| 2020-2021 | 0            | 0                | 0                      | 39             | 0                  | 4                    | 11                  | 54                       | 145                         | -91                      |
| 2021-2022 | 0            | 3                | -3                     | 78             | 0                  | 7                    | 5                   | 90                       | 189                         | -99                      |
| Average   | 0            | 1                | -1                     | 80             | 0                  | 7                    | 6                   | 93                       | 168                         | -75                      |