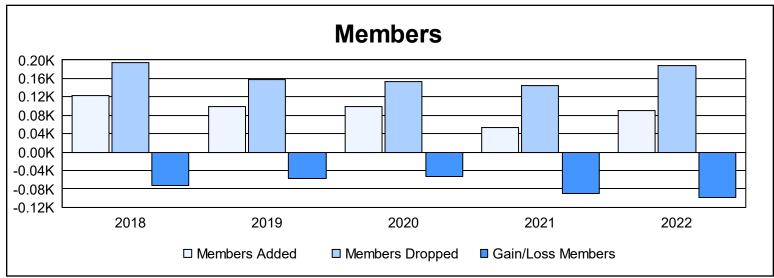

District 3 NW As of June 2022 Cumulative

| Year      | New<br>Clubs | Dropped<br>Clubs | Gain/<br>Loss<br>Clubs | New<br>Members | Charter<br>Members | Reinstate<br>Members | Transfer<br>Members | Total<br>Member<br>Added | Total<br>Members<br>Dropped | Gain/<br>Loss<br>Members |
|-----------|--------------|------------------|------------------------|----------------|--------------------|----------------------|---------------------|--------------------------|-----------------------------|--------------------------|
| 2017-2018 | 0            | 1                | -1                     | 101            | 0                  | 11                   | 11                  | 123                      | 195                         | -72                      |
| 2018-2019 | 0            | 1                | -1                     | 95             | 0                  | 3                    | 2                   | 100                      | 157                         | -57                      |
| 2019-2020 | 0            | 0                | 0                      | 87             | 0                  | 9                    | 3                   | 99                       | 153                         | -54                      |
| 2020-2021 | 0            | 0                | 0                      | 39             | 0                  | 4                    | 11                  | 54                       | 145                         | -91                      |
| 2021-2022 | 0            | 3                | -3                     | 78             | 0                  | 7                    | 5                   | 90                       | 189                         | -99                      |
| Average   | 0            | 1                | -1                     | 80             | 0                  | 7                    | 6                   | 93                       | 168                         | -75                      |